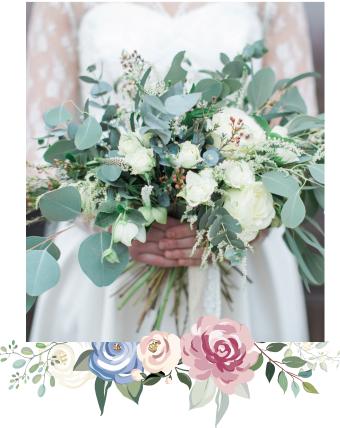

# THE WOODLAND Wedding package

A stunning natural themed wedding package made mostly of mixed seasonal fresh foliage with an optional touch of delicate natural flowers in your colour choice.

## The package includes:

- Bridal Bouquet
- A Bridesmaid Bouquet
- Grooms buttonhole
- 3 Guest buttonholes
- Registrar/Top table arrangement
- 5 Guest table arrangements