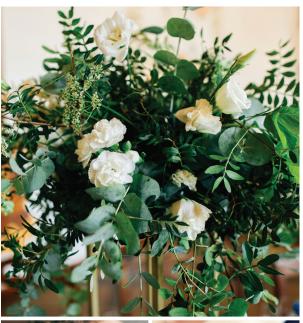

# THE WOODLAND Wedding package

A stunning natural themed wedding package made mostly of mixed seasonal fresh foliage with an optional touch of delicate natural flowers in your colour choice.

## The package includes:

- Bridal Bouquet
- A Bridesmaid Bouquet
- Grooms buttonhole
- 3 Guest buttonholes
- Registrar/Top table arrangement
- 5 Guest table arrangements